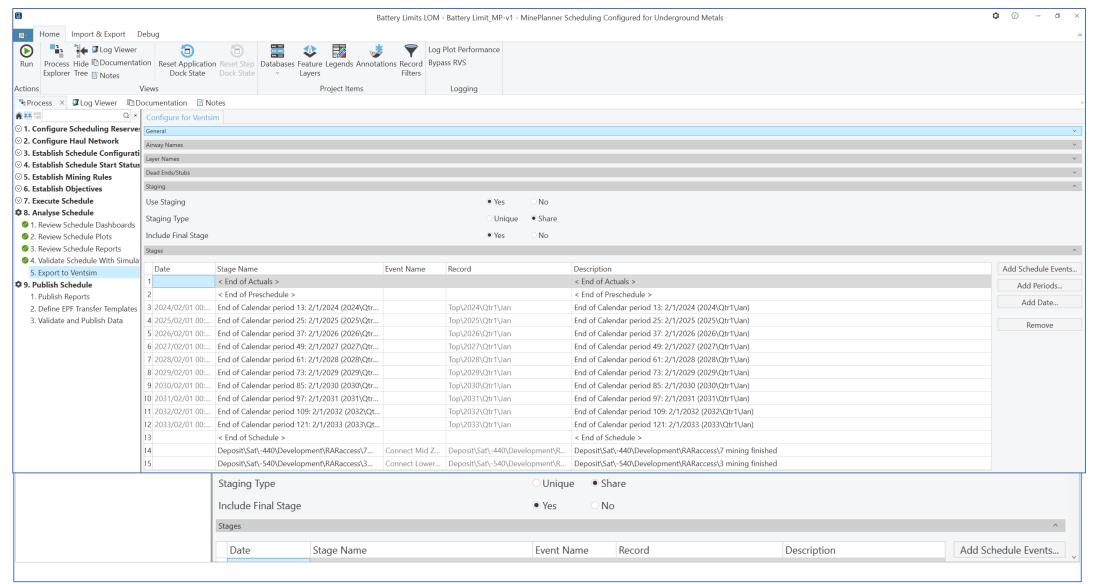

#### **CONFIGURE SCHEDULE FOR VENTSIM**

#### **EXPORT FROM MINEPLANNER TO NATIVE VENTSIM FORMAT**