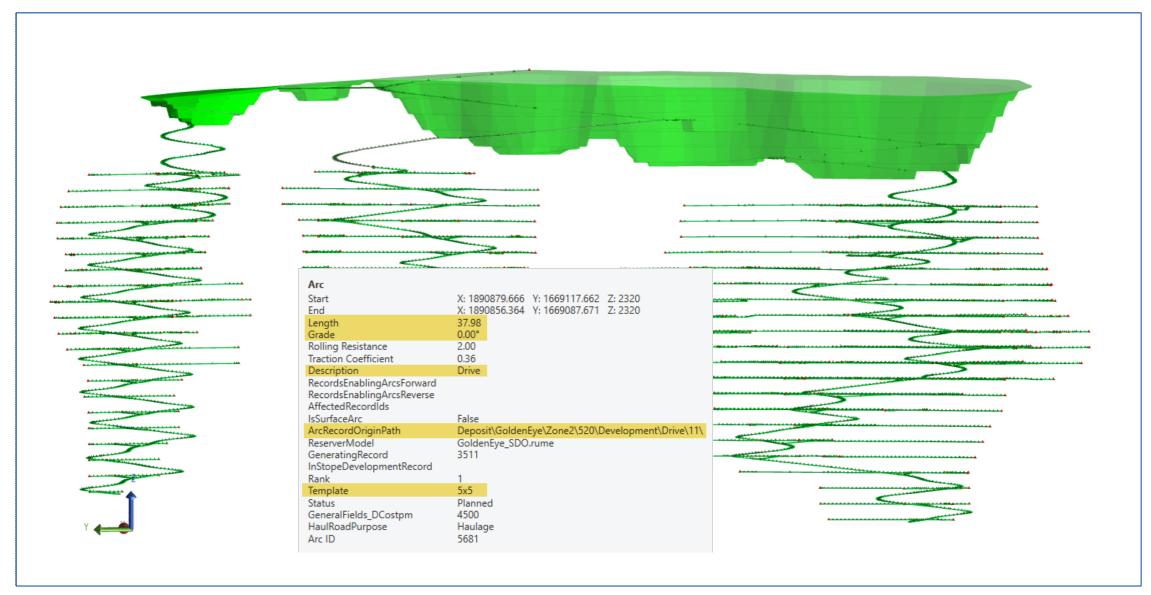

## **UNDERGROUND AIRWAYS IN VENTSIM**

#### **EXAMPLE OF DATA INCLUDED IN VENTSIM**