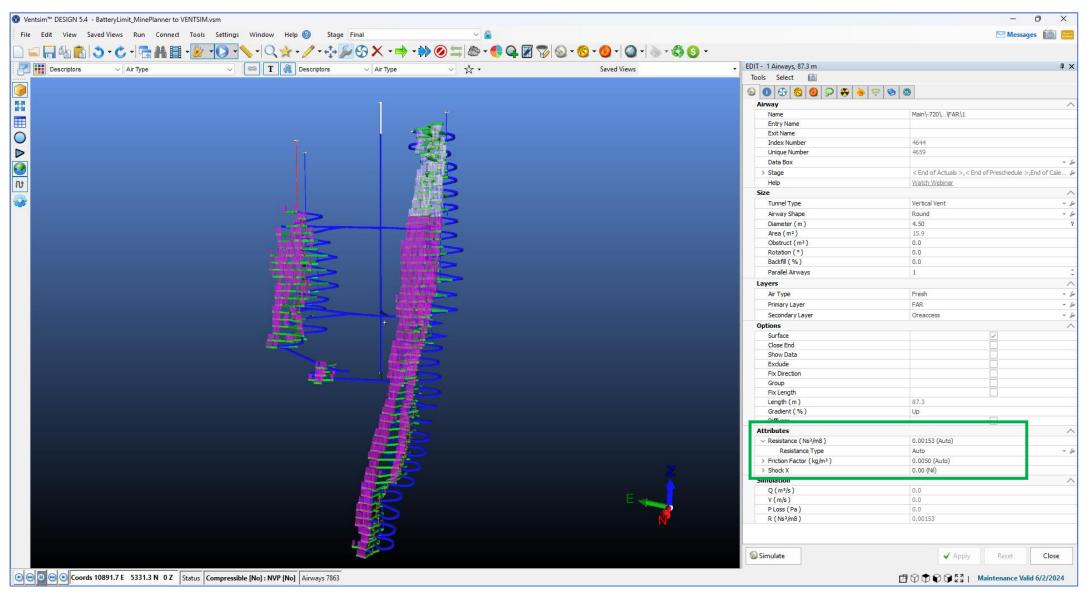

## **UNDERGROUND AIRWAYS IN VENTSIM**

#### **FUTURE INTEGRATION IMPROVEMENTS**

#### **FUTURE INTEGRATION ENHANCEMENTS**