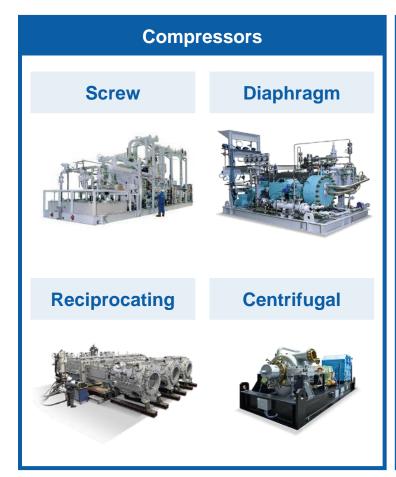

#### **Howden New Build Products**

- Compressors
- Blowers & fans
- Rotary heaters
- · Steam turbines
- VentSim™

#### **Howden New Build Products**

- Compressors
- Blowers & fans
- Rotary heaters
- Steam turbines
- VentSim™

#### **Howden New Build Products**

- · Related to Industrial end markets
  - Compressors
  - Blowers & fans
  - · Rotary heaters
  - · Steam turbines